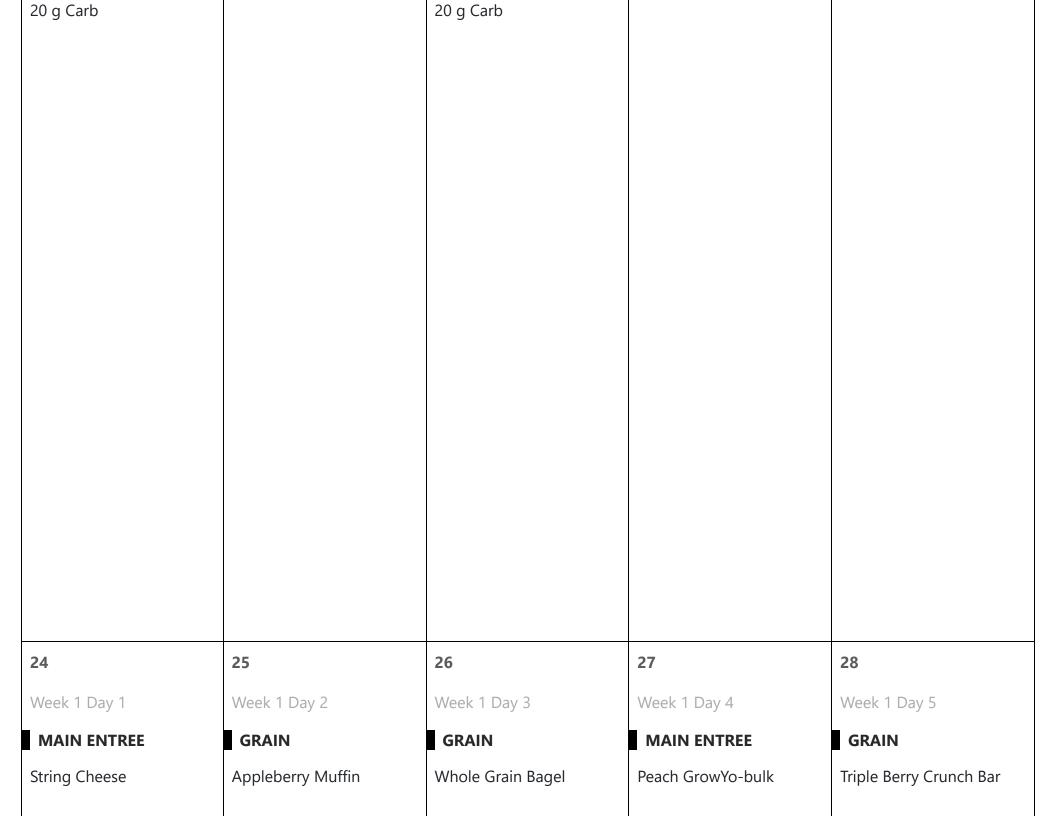

## June 2024 | GG Central Kitchen | Breakfast Menu | NSLP K-12 Cold Pack Breakfast 23/24

| Monday                    | Tuesday                                  | Wednesday                                                    | Thursday                                    | Friday                                       |
|---------------------------|------------------------------------------|--------------------------------------------------------------|---------------------------------------------|----------------------------------------------|
| 3                         | 4                                        | 5                                                            | 6                                           | 7                                            |
| Week 2 Day 1              | Week 2 Day 2                             | Week 2 Day 3                                                 | Week 2 Day 4                                | Week 2 Day 5                                 |
| MAIN ENTREE               | GRAIN                                    | MAIN ENTREE                                                  | GRAIN                                       | GRAIN                                        |
| String Cheese<br>0 g Carb | Lemon Chip Crunch Bar<br>IW<br>42 g Carb | GrowYo - Strawberry<br>(Strawberry Yogurt) Bulk<br>17 g Carb | Chocolate Chip Banana<br>Bread<br>25 g Carb | Apple Oatmeal Darlington<br>Bar<br>47 g Carb |
| GRAIN                     |                                          | •                                                            |                                             |                                              |
| Toasted Oats              | FRUIT                                    | GRAIN                                                        | FRUIT                                       | FRUIT                                        |
| 21 g Carb                 | Apple Slices<br>12 g Carb                | Granola Crumble<br>28 g Carb                                 | Cantaloupe Chunks<br>7 g Carb               | Pineapple Chunks<br>11 g Carb                |
| FRUIT                     |                                          |                                                              |                                             |                                              |
| Orange Slices             | MILK                                     | FRUIT                                                        | MILK                                        | MILK                                         |
| 9 g Carb                  | 1% Milk<br>13 g Carb                     | Pear<br>14 g Carb                                            | 1% Milk<br>13 g Carb                        | 1% Milk<br>13 g Carb                         |
| MILK                      | Skim Milk                                |                                                              | Skim Milk                                   | Skim Milk                                    |
| 1% Milk                   | 12 g Carb                                | MILK                                                         | 12 g Carb                                   | 12 g Carb                                    |
| 13 g Carb                 | Milk Chocolate Skim                      | 1% Milk                                                      | Milk Chocolate Skim                         | Milk Chocolate Skim                          |
| Skim Milk                 | 20 g Carb                                | 13 g Carb                                                    | 20 g Carb                                   | 20 g Carb                                    |
| 12 g Carb                 |                                          | Skim Milk                                                    |                                             |                                              |
| Milk Chocolate Skim       |                                          | 12 g Carb                                                    |                                             |                                              |
| 20 g Carb                 |                                          | Milk Chocolate Skim                                          |                                             |                                              |